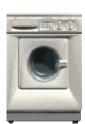

# Washing machine:

Learners' Planet

It is an electric machine for washing, rinsing and drying clothes.