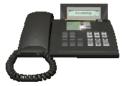

### **Telephone:**

It is an instrument that you use to speak to another person who is not in the same place as you.