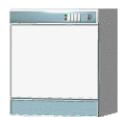

a solid substance into powder.

### **Cooking-Range:**



- 1. It is a large electrical appliance for cooking food.
- 2. It contains an oven and gas or electric rings on top.

# **Electric chimney:**



- 1. It is an electric appliance through which smoke is carried up away from the fire and out of the kitchen.
- 2. The smoke is carried through the roof of the building.
- 3. The part of this chimney is above the roof.



### **Telephone:**



It is an instrument that you use to speak to another person who is not in the same place as you.

# **Cell phone:**



- 1. It is a telephone that does not have wires.
- 2. You can carry it with you and can use it anywhere.

# Washing machine:



Learners' Planet

It is an electric machine for washing, rinsing and drying clothes.

#### Dish washer:



It is a machine for washing plates, cups, etc.



# Water purifier:



It is a device that removes impurities from water and makes it fit for drinking.

#### Vacuum cleaner:



It is an electrical machine that cleans floors, carpets, etc. by sucking up dirt and dust.

# Air purifier:



It is a device that removes dirty, harmful and unwanted substances from air.



#### **Coffee maker:**



It is a small machine for making cups of coffee.

# Popcorn maker:



It is a small electrical machine for making popcorn.

# **Geyser:**



It is an electrical appliance in a kitchen or bathroom that heats water.

Learners' Planet



# **Electric toaster:**



It is an electrical appliance that is used to toast bread.

# **Electric kettle:**





2. It is used for boiling water.

# Hair dryer:



It