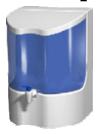

# Water purifier:

It is a device that removes impurities from water and makes it fit for drinking.