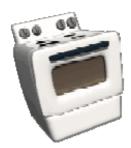

### **Cooking-Range:**

- 1. It is a large electrical appliance for cooking food.
- 2. It contains an oven and gas or electric rings on top.