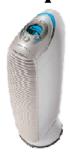

# Air purifier:

It is a device that removes dirty, harmful and unwanted substances from air.