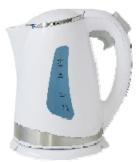

washing, rinsing and drying clothes.

#### Dish washer:



It is a machine for washing plates, cups, etc.



# Water purifier:



It is a device that removes impurities from water and makes it fit for drinking.

#### Vacuum cleaner:



It is an electrical machine that cleans floors, carpets, etc. by sucking up dirt and dust.

# Air purifier:



It is a device that removes dirty, harmful and unwanted substances from air.



#### **Coffee maker:**



It is a small machine for making cups of coffee.

# Popcorn maker:



It is a small electrical machine for making popcorn.

# **Geyser:**



It is an electrical appliance in a kitchen or bathroom that heats water.

Learners' Planet



# **Electric toaster:**



It is an electrical appliance that is used to toast bread.

# **Electric kettle:**





2. It is used for boiling water.

# Hair dryer:



It is a small machine used for drying your hair by blowing hot air over it.



### **Electric shaver:**



It is an electric tool used for shaving.

# **Electric sandwich maker:**



It is an electric appliance used for making sandwiches.