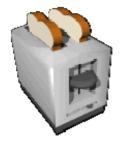

# **Electric toaster:**

It is an electrical appliance that is used to toast bread.