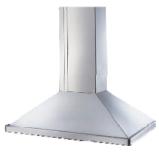

# **Electric chimney:**

- 1. It is an electric appliance through which smoke is carried up away from the fire and out of the kitchen.
- 2. The smoke is carried through the roof of the building.
- 3. The part of this chimney is above the roof.