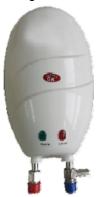

# **Geyser:**

It is an electrical appliance in a kitchen or bathroom that heats water.

Learners' Planet