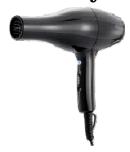

# Hair dryer:

It is a small machine used for drying your hair by blowing hot air over it.